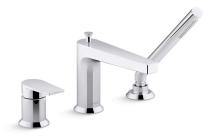

## Taut<sup>™</sup> Deck-mount bath faucet with handshower K-74032-4

## Features

- 7-7/16" (189 mm) diverter spout
- 11.0 gpm (41.6 lpm) maximum flow rate at 45 psi (3.1 bar)
- Remote-valve handle allows for ease of access
- Single lever handle allows for both on/off activation and temperature setting
- High-temperature limit setting for added safety
- MasterClean<sup>™</sup> sprayface features an easy-to-clean surface that withstands mineral buildup
- KOHLER ceramic disc valves exceed industry longevity standards for a lifetime of durable performance

## Installation

- Coordinates with Pitch<sup>™</sup> bath and shower trim
- Deck- or bath-mount

## **Included Components**

Additional Components: 60" metal hose Handshower

Codes/Standards ASME A112.18.1/CSA B125.1 DOE - Energy Policy Act 1992 EPA WaterSense™ California Energy Commission (CEC)