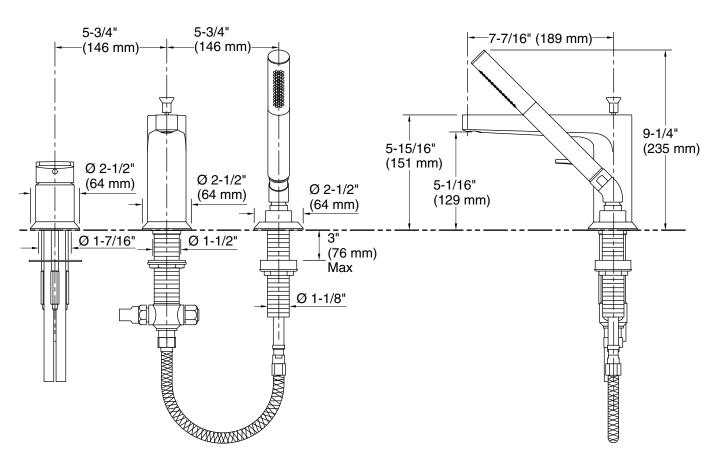

## Taut<sup>™</sup> Deck-mount bath faucet with handshower K-74032-4

## **Technical Information**

All product dimensions are nominal.

## Faucet:

| Flow rate:             | 11 gal/min (41.6 l/min)  |  |  |
|------------------------|--------------------------|--|--|
| Pressure:              | 45 psi (3.1 bar)         |  |  |
| Valve body:            | Machined-brass           |  |  |
| Drain included:        | No                       |  |  |
| Spout:                 |                          |  |  |
| Spout reach:           | 7-7/16" (189 mm)         |  |  |
| Handshower:            |                          |  |  |
| Rated maximum<br>flow: | 1.75 gal/min (6.6 l/min) |  |  |
| Pressure:              | 45 psi (3.1 bar)         |  |  |